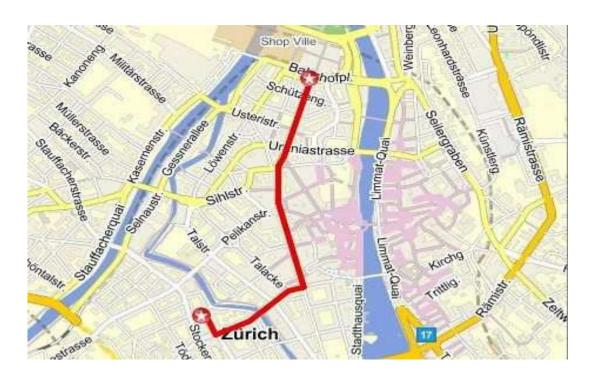

## By tramway from the railway station Zürich Hauptbahnhof:

- Take tramway no. **6** at "Bahnhofstrasse" (in direction of Zürich Enge, Bahnhof), no. **7** (in direction of Zürich, Wollishofen) or no. **13** (in direction of Zürich, Albisgütli) to the tram station "Stockerstrasse".
- Cross the road, turn left into Beethovenstrasse in front of the UBS building.
- Mandaris Ltd is located in the end of the Beethovenstrasse no. 49 on the left side.