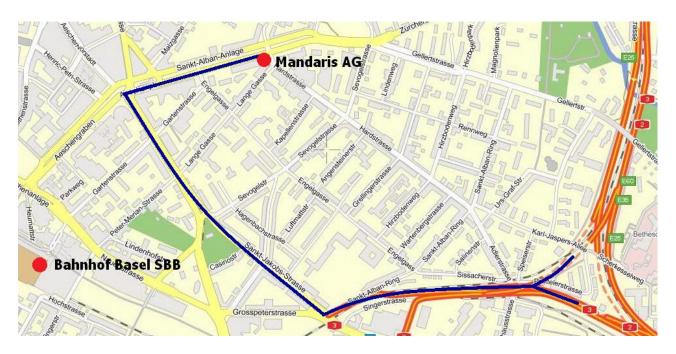

## **Directions to Mandaris Ltd** St. Alban-Anlage 46, 4052 Basel

## By car:

- Motorway A2/A3
- Take the Basel-Süd exit and follow the signs for Basel-City, Zoo, Bahnhof SBB.
- Use the right lane towards Basel-Süd and turn right at the traffic light.
- At Aeschenplatz stay in the right lane and proceed straight into St. Alban-Anlage.
- Mandaris Ltd is located on the right-hand side, directly opposite the **tramway station**
- For parking spaces at Mandaris Ltd. please contact your client advisor or the reception desk. The garage entrance is located at St. Alban-Anlage 44.

## By tramway from the railway station Basel SBB:

- Take tramway no. 8 (in direction of Kleinhüningen), no. 10 (in direction of Rodersdorf) or no. 11 (in direction of St-Louis Grenze) to Aeschenplatz.
- Change to tramway no. 3 (in direction of Birsfelden Hard) or no. 14 (in direction of Pratteln) to Hardstrasse.
- Mandaris AG is located opposite the tramway station.